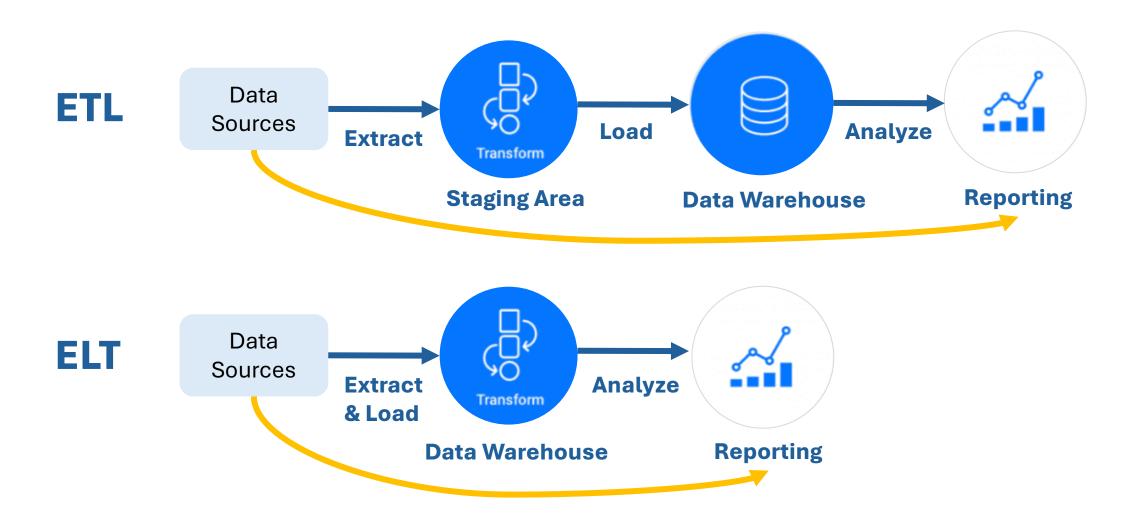

proseccoSearch term

hangover
Search term



#### Nice to have - but actionable?

#### Theresa Unterlerchner



Bachelor in Management, Communication & IT

Master in Business Analytics & Big Data

Amazon Analytics & Insights

Data Analytics Consultant (Freelancer)





# Why are sales decreasing?









# Why are sales still decreasing?









# **ACTION**

- 1. Understand the problem
- 2. Understand the business
- 3. What are potential actions?

#### **Types of insights**

1. Ad hoc insights

2. Recurring insights/Reporting

- Clustering (K-Means)
- Recommendation Engines
- Regression Analyses
- Descriptive Statistics
  - Seasonality/Trends
  - Market analyses
  - •

#### Types of insights

1. Ad hoc insights

2. Recurring insights/Reporting

#### Recurring Insights/Reporting





# Power BI

#### **PowerBI Query**



#### PowerBI Data Model



#### Recurring Insights/Reporting



# **Data Pipelines**



#### Year-Week

#### **Hospitals Dashboard**

2024/47 (18.11.2024) ∨

| Hospital        | Beds occupied | Disease 1 | Disease 2 | Disease 3 | Trauma<br>Station | % Leave | % Holiday | % Sick | % Long-term Leave |
|-----------------|---------------|-----------|-----------|-----------|-------------------|---------|-----------|--------|-------------------|
| <u> </u>        |               |           |           |           | Station           |         |           |        |                   |
| Hospital 27992  | 99 %          | 4         | 11        | 14        | 1                 | 14,7 %  | 5,2 %     | 3,2 %  | 6,3 %             |
| Hospital 28     | 99 %