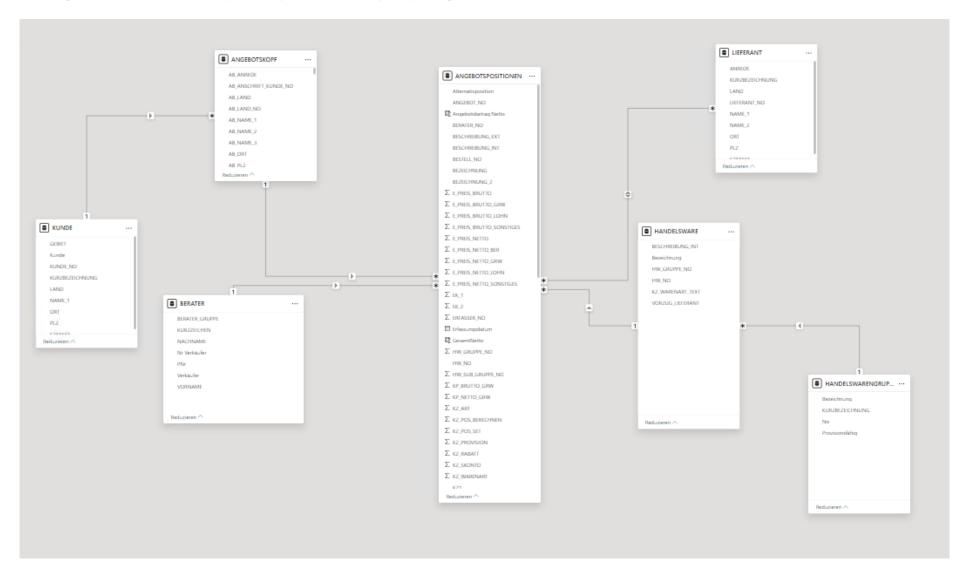

ve - but actionable?

#### Theresa Unterlerchner



Bachelor in Management, Communication & IT

Master in Business Analytics & Big Data

Amazon Analytics & Insights

Data Analytics Consultant (Freelancer)





# Why are sales decreasing?









# Why are sales still decreasing?









# **ACTION**

- 1. Understand the problem
- 2. Understand the business
- 3. What are potential actions?

#### **Types of insights**

1. Ad hoc insights

2. Recurring insights/Reporting

- Clustering (K-Means)
- Recommendation Engines
- Regression Analyses
- Descriptive Statistics
  - Seasonality/Trends
  - Market analyses
  - •

#### Types of insights

1. Ad hoc insights

2. Recurring insights/Reporting

#### Recurring Insights/Reporting





# Power BI

#### **PowerBI Query**



#### PowerBI Data Model



#### Recurring Insights/Reporting



# **Data Pipelines**



#### Year-Week

#### **Hospitals Dashboard**

2024/47 (18.11.2024) ∨

| Hospital        | Beds occupied | Disease 1 | Disease 2 | Disease 3 | Trauma<br>Station | % Leave | % Holiday | % Sick | % Long-term Leave |
|-----------------|---------------|-----------|-----------|-----------|-------------------|---------|-----------|--------|-------------------|
| <u> </u>        |               |           |           |           | Station           |         |           |        |                   |
| Hospital 27992  | 99 %          | 4         | 11        | 14        | 1                 | 14,7 %  | 5,2 %     | 3,2 %  | 6,3 %             |
| Hospital 28     | 99 %          | 8         | 9         | 9         | 9                 | 31,